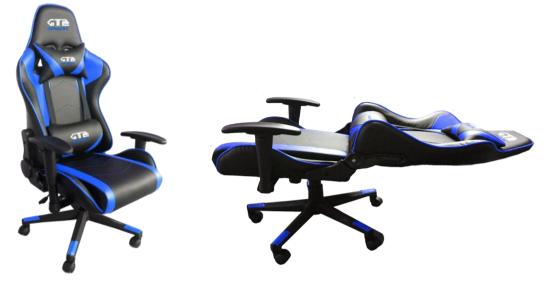

BRAND GAMMEC

CATEGORY GAMING CHAIRS

CODE **GT2BLU** 8058772933516

TITLE GAMING CHAIR BLUE-BLACK

NAME GAMMEC GT2

**IMAGES** 

DESCRIPTION

The Gammec GT2 is a high-end gaming chair.

The high quality materials, the ergonomic shape, the headrest and lumbar cushions and the various adjustments, including the complete reclining, make the GT2 your inseparable companion for all the hours of play and rest you want. Available in red-black and blue-black colors.

TYPE GAMING CHAIR

COLOR Black-Blue MATERIAL Synthetic NET WEIGHT 20Kg

DIMENSIONS 125x53x67cm

PILLOW Headrest and lumbar

ADJUSTABLE Yes

RECLINABLE Yes, 180 degrees